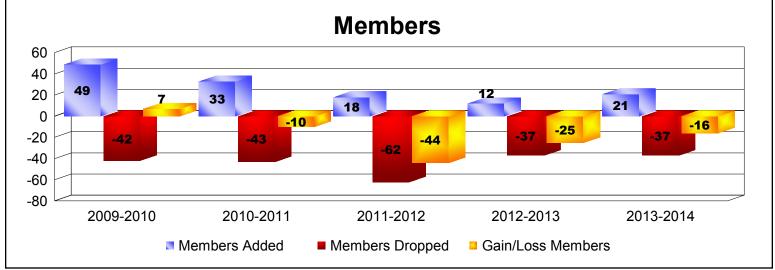

District 19 F IDAHO

As of June 2014 Cumulative

| Year      | New<br>Clubs | Dropped<br>Clubs | Gain/<br>Loss<br>Clubs | New<br>Members | Charter<br>Members | Reinstate<br>Members | Transfer<br>Members | Total<br>Member<br>Added | Total<br>Members<br>Dropped | Gain/<br>Loss<br>Members |
|-----------|--------------|------------------|------------------------|----------------|--------------------|----------------------|---------------------|--------------------------|-----------------------------|--------------------------|
| 2009-2010 | 0            | 0                | 0                      | 42             | 0                  | 6                    | 1                   | 49                       | -42                         | 7                        |
| 2010-2011 | 0            | 0                | 0                      | 24             | 0                  | 9                    | 0                   | 33                       | -43                         | -10                      |
| 2011-2012 | 0            | 0                | 0                      | 17             | 0                  | 1                    | 0                   | 18                       | -62                         | -44                      |
| 2012-2013 | 0            | -1               | -1                     | 11             | 0                  | 1                    | 0                   | 12                       | -37                         | -25                      |
| 2013-2014 | 0            | 0                | 0                      | 20             | 0                  | 0                    | 1                   | 21                       | -37                         | -16                      |
| Average   | 0            | 0                | 0                      | 23             | 0                  | 3                    | 0                   | 27                       | -44                         | -18                      |