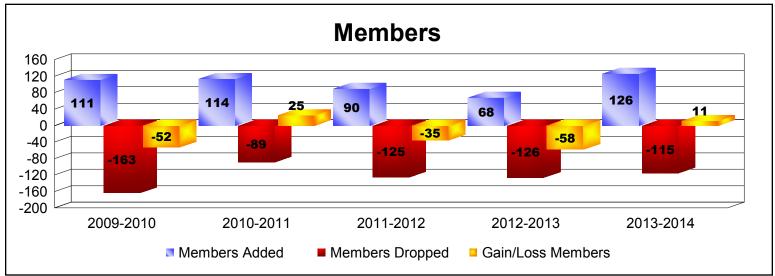

MBR0065 Page 1 of 2 9/2/2014 12:28:39PM

| Year      | New<br>Clubs | Dropped<br>Clubs | Gain/<br>Loss<br>Clubs | New<br>Members | Charter<br>Members | Reinstate<br>Members | Transfer<br>Members | Total<br>Member<br>Added | Total<br>Members<br>Dropped | Gain/<br>Loss<br>Members |
|-----------|--------------|------------------|------------------------|----------------|--------------------|----------------------|---------------------|--------------------------|-----------------------------|--------------------------|
| 2009-2010 | 0            | -1               | -1                     | 101            | 0                  | 5                    | 5                   | 111                      | -163                        | -52                      |
| 2010-2011 | 0            | 0                | 0                      | 101            | 0                  | 7                    | 6                   | 114                      | -89                         | 25                       |
| 2011-2012 | 0            | -1               | -1                     | 74             | 0                  | 5                    | 11                  | 90                       | -125                        | -35                      |
| 2012-2013 | 0            | 0                | 0                      | 65             | 0                  | 1                    | 2                   | 68                       | -126                        | -58                      |
| 2013-2014 | 1            | -1               | 0                      | 102            | 22                 | 1                    | 1                   | 126                      | -115                        | 11                       |
| Average   | 0            | -1               | 0                      | 89             | 4                  | 4                    | 5                   | 102                      | -124                        | -22                      |