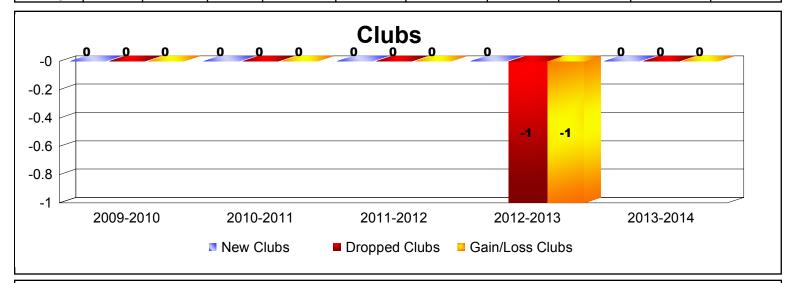

District 19 F IDAHO

As of June 2014 Cumulative

| Year      | New<br>Clubs | Dropped<br>Clubs | Gain/<br>Loss<br>Clubs | New<br>Members | Charter<br>Members | Reinstate<br>Members | Transfer<br>Members | Total<br>Member<br>Added | Total<br>Members<br>Dropped | Gain/<br>Loss<br>Members |
|-----------|--------------|------------------|------------------------|----------------|--------------------|----------------------|---------------------|--------------------------|-----------------------------|--------------------------|
| 2009-2010 | 0            | 0                | 0                      | 42             | 0                  | 6                    | 1                   | 49                       | -42                         | 7                        |
| 2010-2011 | 0            | 0                | 0                      | 24             | 0                  | 9                    | 0                   | 33                       | -43                         | -10                      |
| 2011-2012 | 0            | 0                | 0                      | 17             | 0                  | 1                    | 0                   | 18                       | -62                         | -44                      |
| 2012-2013 | 0            | -1               | -1                     | 11             | 0                  | 1                    | 0                   | 12                       | -37                         | -25                      |
| 2013-2014 | 0            | 0                | 0                      | 20             | 0                  | 0                    | 1                   | 21                       | -37                         | -16                      |
| Average   | 0            | 0                | 0                      | 23             | 0                  | 3                    | 0                   | 27                       | -44                         | -18                      |