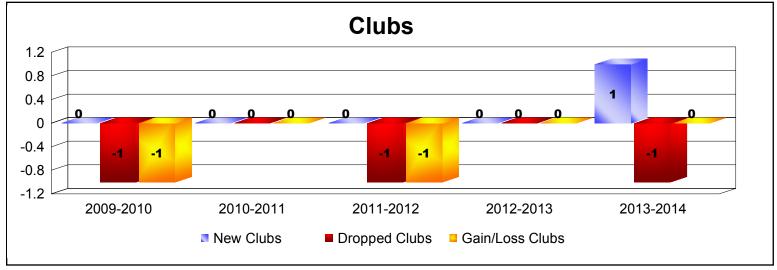

MBR0065 Page 1 of 2 9/2/2014 12:28:39PM

| Year      | New<br>Clubs | Dropped<br>Clubs | Gain/<br>Loss<br>Clubs | New<br>Members | Charter<br>Members | Reinstate<br>Members | Transfer<br>Members | Total<br>Member<br>Added | Total<br>Members<br>Dropped | Gain/<br>Loss<br>Members |
|-----------|--------------|------------------|------------------------|----------------|--------------------|----------------------|---------------------|--------------------------|-----------------------------|--------------------------|
| 2009-2010 | 0            | -1               | -1                     | 101            | 0                  | 5                    | 5                   | 111                      | -163                        | -52                      |
| 2010-2011 | 0            | 0                | 0                      | 101            | 0                  | 7                    | 6                   | 114                      | -89                         | 25                       |
| 2011-2012 | 0            | -1               | -1                     | 74             | 0                  | 5                    | 11                  | 90                       | -125                        | -35                      |
| 2012-2013 | 0            | 0                | 0                      | 65             | 0                  | 1                    | 2                   | 68                       | -126                        | -58                      |
| 2013-2014 | 1            | -1               | 0                      | 102            | 22                 | 1                    | 1                   | 126                      | -115                        | 11                       |
| Average   | 0            | -1               | 0                      | 89             | 4                  | 4                    | 5                   | 102                      | -124                        | -22                      |